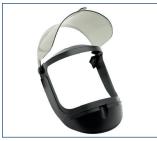

## **Key Features and Benefits:**

- MADE IN USA
- Unique face shield design allows user to easily lift face shield up when pausing electrical work tasks
- Provides best-in-class protection from arc-fl ash hazards with an ATPV of 12 cal/cm2
- Durable polycarbonate window features an anti-scratch and anti-fog coating for optimum performance while working
- Patented True Color Grey (TCG) allows the operator to see all colors perfectly, including color-coded wiring
- Face shield design includes exceptional panoramic views with virtually no distortion
- Meets ANSI/ISEA 125 level 2 conformity, NFPA 70E, and CSA Z462 Arc Flash PPE Category 2 standards with an arc rating of 12 cal/cm2