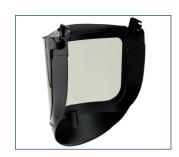

## **Key Features and Benefits:**

- MADE IN USA
- Unique face shield design allows user to easily lift face shield up when pausing electrical work tasks
- Provides best-in-class protection from arc-fl ash hazards with an ATPV of 12 cal/cm2
- Durable polycarbonate window features an anti-scratch and anti-fog coating for optimum performance while working
- Patented True Color Grey (TCG) allows the operator to see all colors perfectly, including color-coded wiring
- Face shield design includes exceptional panoramic views with virtually no distortion
- Meets ANSI/ISEA 125 level 2 conformity, NFPA 70E, and CSA Z462 Arc Flash PPE Category 2 standards with an arc rating of 12 cal/cm2