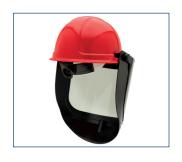

## TCG12 Series EZ Lift Arc Flash Face Shield and Hard Cap

## **Key Features and Benefits:**

- MADE IN USA
- Unique face shield design allows user to easily lift face shield up when pausing electrical work tasks
- Provides best-in-class protection from arc-fl ash hazards with an ATPV of 12 cal/cm2
- Durable polycarbonate window features an anti-scratch and anti-fog coating for optimum performance while working
- Patented True Color Grey (TCG) allows the operator to see all colors perfectly, including color-coded wiring
- Face shield design includes exceptional panoramic views with virtually no distortion
- Meets ANSI/ISEA 125 level 2 conformity, NFPA 70E, and CSA Z462 Arc Flash PPE Category 2 standards with an arc rating of 12 cal/cm2