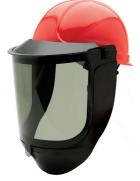

## TCG12 Series EZ Lift Arc Flash Face Shield and Hard Cap

## **Key Features and Benefits:**

- MADE IN USA
- Unique face shield design allows user to easily lift face shield up when pausing electrical work tasks
- Provides best-in-class protection from arc-fl ash hazards with an ATPV of 12 cal/cm2
- Durable polycarbonate window features an anti-scratch and anti-fog coating for optimum performance while working
- Patented True Color Grey (TCG) allows the operator to see all colors perfectly, including color-coded wiring
- Face shield design includes exceptional panoramic views with virtually no distortion
- Meets ANSI/ISEA 125 level 2 conformity, NFPA 70E, and CSA Z462 Arc Flash PPE Category 2 standards with an arc rating of 12 cal/cm2