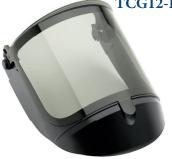

## **Key Features and Benefits:**

- MADE IN USA
- Unique face shield design allows user to easily lift face shield up when pausing electrical work tasks
- Provides best-in-class protection from arc-fl ash hazards with an ATPV of 12 cal/cm2
- Durable polycarbonate window features an anti-scratch and anti-fog coating for optimum performance while working
- Patented True Color Grey (TCG) allows the operator to see all colors perfectly, including color-coded wiring
- Face shield design includes exceptional panoramic views with virtually no distortion
- Meets ANSI/ISEA 125 level 2 conformity, NFPA 70E, and CSA Z462 Arc Flash PPE Category 2 standards with an arc rating of 12 cal/cm2