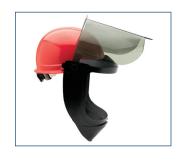

## **Key Features and Benefits:**

- MADE IN USA
- Unique face shield design allows user to easily lift face shield up when pausing electrical work tasks
- Provides best-in-class protection from arc-fl ash hazards with an ATPV of 12 cal/cm2
- Durable polycarbonate window features an anti-scratch and anti-fog coating for optimum performance while working
- Patented True Color Grey (TCG) allows the operator to see all colors perfectly, including color-coded wiring
- Face shield design includes exceptional panoramic views with virtually no distortion
- Meets ANSI/ISEA 125 level 2 conformity, NFPA 70E, and CSA Z462 Arc Flash PPE Category 2 standards with an arc rating of 12 cal/cm2